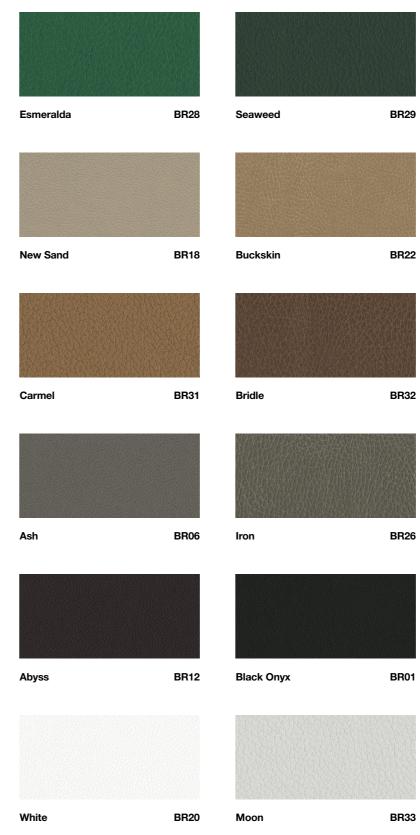

# 🖉 🗰 🛧 🖪

|                | Americas<br>Finish Code | Europe, Middle<br>East and Africa<br>Finish Code | Asia Pacific<br>Finish Code | UltraFabrics<br>Color |
|----------------|-------------------------|--------------------------------------------------|-----------------------------|-----------------------|
| Black Onyx     | BR01                    | -                                                | -                           | 533-5749              |
| Truffle        | BR04                    | -                                                | -                           | 533-3913              |
| Ash            | BR06                    | -                                                | -                           | 533-5802              |
| Sage           | BR07                    | -                                                | -                           | 533-4487              |
| Celery         | BR08                    | -                                                | -                           | 533-4510              |
| Sterling Blue  | BR09                    | -                                                | -                           | 533-2698              |
| Night Navy     | BR10                    | -                                                | -                           | 533-2694              |
| Cambridge Blue | BR11                    | -                                                | -                           | 533-2645              |
| Abyss          | BR12                    | -                                                | -                           | 533-9378              |
| Pompeian Red   | BR14                    | -                                                | -                           | 533-1383              |
| Cinnabar       | BR16                    | -                                                | -                           | 533-8245              |
| New Sand       | BR18                    | -                                                | -                           | 533-3946              |
| White          | BR20                    | -                                                | -                           | 533-5747              |
| Moccasin       | BR21                    | -                                                | -                           | 535-3871              |
| Buckskin       | BR22                    | -                                                | -                           | 535-3134              |
| Mineral        | BR24                    | -                                                | -                           | 533-2697              |
| Skyway         | BR25                    | -                                                | -                           | 533-2696              |
| Iron           | BR26                    | -                                                | -                           | 535-5679              |
| Stormy         | BR27                    | -                                                | -                           | 535-5773              |
| Esmeralda      | BR28                    | -                                                | -                           | 533-4302              |
| Seaweed        | BR29                    | -                                                | -                           | 533-4303              |
| Bone           | BR30                    | -                                                | -                           | 533-3822              |
| Carmel         | BR31                    | -                                                | -                           | 533-3591              |
| Bridle         | BR32                    | -                                                | -                           | 535-3976              |
| Moon           | BR33                    | -                                                | -                           | 533-3277              |