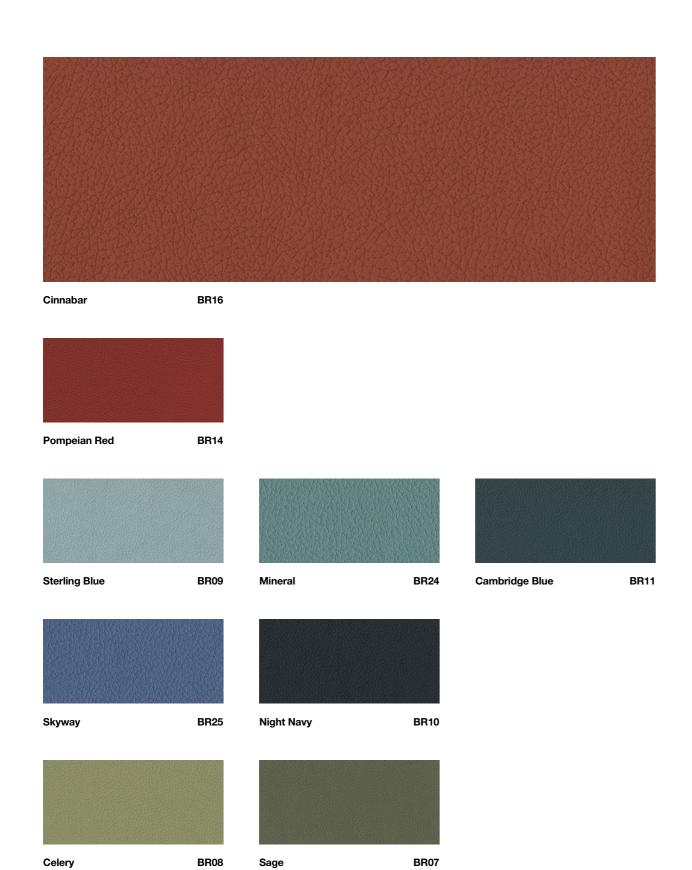

Brisa distinguishes itself from other coated materials because of its breathable design. Brisa has a leather-like grain and a soft hand which provides a high level of comfort. With Brisa's rich aesthetic, its suited for conference rooms, task and lounge seating and offered in a range of color options.

# 🖉 🗰 🛧 🖪

|                | Americas<br>Finish Code | Europe, Middle<br>East and Africa<br>Finish Code | Asia Pacific<br>Finish Code | UltraFabrics<br>Color |
|----------------|-------------------------|--------------------------------------------------|-----------------------------|-----------------------|
| Black Onyx     | BR01                    | -                                                | -                           | 533-5749              |
| Truffle        | BR04                    | -                                                | -                           | 533-3913              |
| Ash            | BR06                    | -                                                | -                           | 533-5802              |
| Sage           | BR07                    | -                                                | -                           | 533-4487              |
| Celery         | BR08                    | -                                                | -                           | 533-4510              |
| Sterling Blue  | BR09                    | -                                                | -                           | 533-2698              |
| Night Navy     | BR10                    | -                                                | -                           | 533-2694              |
| Cambridge Blue | BR11                    | -                                                | -                           | 533-2645              |
| Abyss          | BR12                    | -                                                | -                           | 533-9378              |
| Pompeian Red   | BR14                    | -                                                | -                           | 533-1383              |
| Cinnabar       | BR16                    | -                                                | -                           | 533-8245              |
| New Sand       | BR18                    | -                                                | -                           | 533-3946              |
| White          | BR20                    | -                                                | -                           | 533-5747              |
| Moccasin       | BR21                    | -                                                | -                           | 535-3871              |
| Buckskin       | BR22                    | -                                                | -                           | 535-3134              |
| Mineral        | BR24                    | -                                                | -                           | 533-2697              |
| Skyway         | BR25                    | -                                                | -                           | 533-2696              |
| Iron           | BR26                    | -                                                | -                           | 535-5679              |
| Stormy         | BR27                    | -                                                | -                           | 535-5773              |
| Esmeralda      | BR28                    | -                                                | -                           | 533-4302              |
| Seaweed        | BR29                    | -                                                | -                           | 533-4303              |
| Bone           | BR30                    | -                                                | -                           | 533-3822              |
| Carmel         | BR31                    | -                                                | -                           | 533-3591              |
| Bridle         | BR32                    | -                                                | -                           | 535-3976              |
| Moon           | BR33                    | -                                                | -                           | 533-3277              |